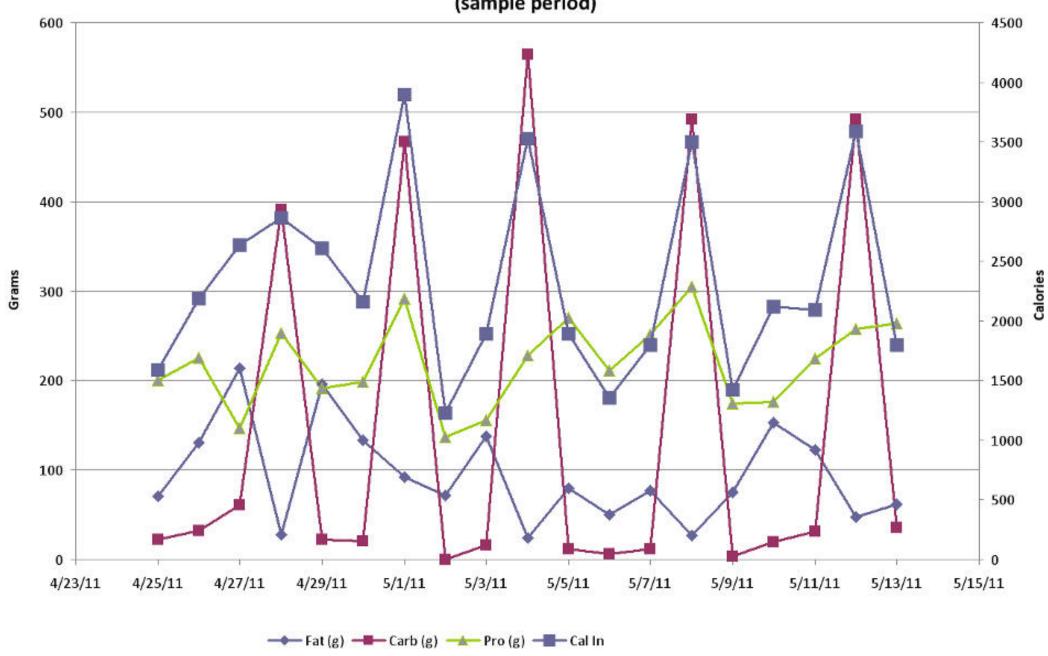

## Fitness Overview

| GOALS               |    |        |     |              |                   | !        |                      |                                         |              |
|---------------------|----|--------|-----|--------------|-------------------|----------|----------------------|-----------------------------------------|--------------|
| Define              | 2  |        |     |              | Measure           |          | Analyze              | Improve                                 | Control      |
| сто                 |    | Target | Err | Current Unit | Method            | Deadline | Key Inputs           | Changes                                 |              |
| Attractive to Wome  | en |        |     |              |                   |          |                      |                                         |              |
| Low bodyfat         | ≤  | 6%     |     | 8%           | skinfold calipers | July-11  | nutrient cycling, IF | PSMF on rest days                       |              |
| Waist / chest       | =  | 0.75   | 2%  | 0.78         | tape measure      | July-11  | bodyfat, lifting     | ↓ BF%                                   |              |
| Waist / shoulder    | =  | 0.62   | 2%  | 0.66         | tape measure      | July-11  | bodyfat, lifting     | ↓ BF%, 个 OH Press                       |              |
| Waist / hip         | =  | 0.8    | 2%  | 0.83         | tape measure      | July-11  | bodyfat, lifting     | ↓ BF%                                   |              |
| Waist / height      | <  | 45%    |     | 0.44         | tape measure      | July-11  | bodyfat              |                                         |              |
| Forearm / bicep (r) | =  | 0.83   | 2%  | 0.83         | tape measure      |          | lifting              |                                         |              |
| Thigh / hip (r)     | =  | 0.60   | 2%  | 0.60         | tape measure      |          | lifting              |                                         |              |
| Calf / thigh (r)    | =  | 0.67   | 2%  | 0.71         | tape measure      |          | lifting              | ↑ squat                                 |              |
|                     |    |        |     | 1            |                   |          |                      |                                         |              |
| Longevity           |    |        |     |              |                   |          |                      |                                         |              |
| Resting heart rate  | <  | 60     |     | 50.0 BPM     | blood donation    |          | nutrition (paleo)    | -                                       | → paleo diet |
| Systolic BP         | <  | 120    |     | 112.0 mmH    | l blood donation  |          | nutrition (paleo)    | -                                       | → paleo diet |
| Diastolic BP        | <  | 80     |     | 66.0 mmH     | l blood donation  |          | nutrition (paleo)    | -                                       | → paleo diet |
| Cholesterol         | <  | 200    |     | 185.0 mg/d   | d blood donation  |          | nutrition (paleo)    | -                                       | → paleo diet |
| Hemoglobin          | =  | 14.5   | 0.5 | 14.7 g/dl    | blood donation    |          | nutrition (paleo)    | -                                       | → paleo diet |
|                     |    |        |     | 1            |                   |          |                      |                                         |              |
| Strength            |    |        |     |              |                   |          |                      |                                         |              |
| Deadlift BW ratio   | ≥  | 2.5    |     | 2.37         | lifting, scale    | July-11  | bodyfat, lifting     | → training, ↓ BF%                       |              |
| Squat BW ratio      | ≥  | 2      |     | 1.90         | lifting, scale    | July-11  | bodyfat, lifting     | 个 frequency, 个 flexibilty               |              |
| Bench BW ratio      | ≥  | 1.5    |     | 1.46         | lifting, scale    | July-11  | bodyfat, lifting     | $ ightarrow$ training, $\downarrow$ BF% |              |
| Chin BW Ratio       | ≥  | 1.5    |     | 1.52         | lifting, scale    | July-11  | bodyfat, lifting     | $ ightarrow$ training, $\downarrow$ BF% |              |
| Overhead BW ratio   | ≥  | 1      |     | 0.96         | lifting, scale    | July-11  | bodyfat, lifting     | → training, ↓ BF%                       |              |

## Outcomes

| GOALS                 |                                                              |                                                   |     | I                                                                                            |                                       |                                                                                                                                                                                                                                                                                                                                                                                                                                                                                                                                                                                                                                                                                                                                                                                                                                                                                                                                                                                                                                                                                                                                                                                                                                                                                                                                                                                                                                                                                                                                                                                                                                                                                                                                                                                                                                                                                                                                                                                                                                                                                                                                | 1                                                    | I                                                                                                                                            |
|-----------------------|--------------------------------------------------------------|---------------------------------------------------|-----|----------------------------------------------------------------------------------------------|---------------------------------------|--------------------------------------------------------------------------------------------------------------------------------------------------------------------------------------------------------------------------------------------------------------------------------------------------------------------------------------------------------------------------------------------------------------------------------------------------------------------------------------------------------------------------------------------------------------------------------------------------------------------------------------------------------------------------------------------------------------------------------------------------------------------------------------------------------------------------------------------------------------------------------------------------------------------------------------------------------------------------------------------------------------------------------------------------------------------------------------------------------------------------------------------------------------------------------------------------------------------------------------------------------------------------------------------------------------------------------------------------------------------------------------------------------------------------------------------------------------------------------------------------------------------------------------------------------------------------------------------------------------------------------------------------------------------------------------------------------------------------------------------------------------------------------------------------------------------------------------------------------------------------------------------------------------------------------------------------------------------------------------------------------------------------------------------------------------------------------------------------------------------------------|------------------------------------------------------|----------------------------------------------------------------------------------------------------------------------------------------------|
| Define                |                                                              |                                                   |     | Measure                                                                                      | Analyze                               | Improve                                                                                                                                                                                                                                                                                                                                                                                                                                                                                                                                                                                                                                                                                                                                                                                                                                                                                                                                                                                                                                                                                                                                                                                                                                                                                                                                                                                                                                                                                                                                                                                                                                                                                                                                                                                                                                                                                                                                                                                                                                                                                                                        | Control                                              |                                                                                                                                              |
| сто                   |                                                              | Target                                            | Err | Curen Uni                                                                                    | t Method                              | Deadline Key Inputs                                                                                                                                                                                                                                                                                                                                                                                                                                                                                                                                                                                                                                                                                                                                                                                                                                                                                                                                                                                                                                                                                                                                                                                                                                                                                                                                                                                                                                                                                                                                                                                                                                                                                                                                                                                                                                                                                                                                                                                                                                                                                                            | Changes                                              | 01<br>91<br>91<br>91<br>91<br>91<br>91<br>91<br>91<br>91<br>91<br>91<br>91<br>91                                                             |
| Attractive to Wom     | en                                                           |                                                   |     | 27<br>27<br>28<br>20<br>20<br>20<br>20<br>20<br>20<br>20<br>20<br>20<br>20<br>20<br>20<br>20 |                                       | 01<br>01<br>01<br>01<br>01<br>01<br>01<br>01<br>01<br>01<br>01<br>01<br>01<br>0                                                                                                                                                                                                                                                                                                                                                                                                                                                                                                                                                                                                                                                                                                                                                                                                                                                                                                                                                                                                                                                                                                                                                                                                                                                                                                                                                                                                                                                                                                                                                                                                                                                                                                                                                                                                                                                                                                                                                                                                                                                | 140<br>140<br>140<br>140<br>140<br>140<br>140<br>140 | 551<br>502<br>503<br>503<br>503<br>503<br>503<br>504<br>504<br>504<br>504<br>504<br>504<br>504<br>504                                        |
| Low bodyfat           | 4                                                            | 6%                                                |     | 976                                                                                          | skirtold calipers                     | uly-11 nutrient cycling, IF                                                                                                                                                                                                                                                                                                                                                                                                                                                                                                                                                                                                                                                                                                                                                                                                                                                                                                                                                                                                                                                                                                                                                                                                                                                                                                                                                                                                                                                                                                                                                                                                                                                                                                                                                                                                                                                                                                                                                                                                                                                                                                    | PSWF on rest days                                    |                                                                                                                                              |
| waist/chest           | 114444<br>214921                                             | 0.75                                              | 194 | 0.78                                                                                         | tape measure                          | July-11 bodyfat, lifting                                                                                                                                                                                                                                                                                                                                                                                                                                                                                                                                                                                                                                                                                                                                                                                                                                                                                                                                                                                                                                                                                                                                                                                                                                                                                                                                                                                                                                                                                                                                                                                                                                                                                                                                                                                                                                                                                                                                                                                                                                                                                                       | J BF%                                                | 01<br>01<br>11<br>11<br>11<br>12<br>12<br>13<br>14<br>14<br>15<br>16<br>16<br>16<br>16<br>16<br>16<br>16<br>16<br>16<br>16<br>16<br>16<br>16 |
| Walst/shoulder        | 2000<br>10400                                                | 0.62                                              |     |                                                                                              | tape measure                          | July-11 bodyfat, lifting                                                                                                                                                                                                                                                                                                                                                                                                                                                                                                                                                                                                                                                                                                                                                                                                                                                                                                                                                                                                                                                                                                                                                                                                                                                                                                                                                                                                                                                                                                                                                                                                                                                                                                                                                                                                                                                                                                                                                                                                                                                                                                       | J BF%, T OH Press                                    | 10 10 10 10 10 10 10 10 10 10 10 10 10 1                                                                                                     |
|                       | 213821<br>213821                                             | 0.8                                               | 2%  | 1 10.83                                                                                      |                                       | July-11 bodyfat, lifting                                                                                                                                                                                                                                                                                                                                                                                                                                                                                                                                                                                                                                                                                                                                                                                                                                                                                                                                                                                                                                                                                                                                                                                                                                                                                                                                                                                                                                                                                                                                                                                                                                                                                                                                                                                                                                                                                                                                                                                                                                                                                                       | ↓ BF%                                                | 10<br>10<br>10<br>10<br>10<br>10<br>10<br>10<br>10<br>10<br>10<br>10<br>10<br>1                                                              |
| wast / height         | el <sup>re</sup>                                             |                                                   |     | Ü, da                                                                                        | tope messure                          | July-11 bodyfat                                                                                                                                                                                                                                                                                                                                                                                                                                                                                                                                                                                                                                                                                                                                                                                                                                                                                                                                                                                                                                                                                                                                                                                                                                                                                                                                                                                                                                                                                                                                                                                                                                                                                                                                                                                                                                                                                                                                                                                                                                                                                                                |                                                      | 0                                                                                                                                            |
|                       | 00000                                                        |                                                   | 2%  | 10. 25.15                                                                                    | tape measure                          | The state of the s |                                                      | 10 10 10 10 10 10 10 10 10 10 10 10 10 1                                                                                                     |
|                       | OKERN                                                        | 0.60                                              | 296 | 10.64                                                                                        | iste meserine                         | 100 March 100 Ma |                                                      | 111<br>120<br>131<br>131<br>131<br>131                                                                                                       |
|                       | OKNOK                                                        |                                                   | 236 | 19L 100132 3E 1 1 1 1 1 1 1 1 1 1 1 1 1 1 1 1 1 1                                            | tupa h                                |                                                                                                                                                                                                                                                                                                                                                                                                                                                                                                                                                                                                                                                                                                                                                                                                                                                                                                                                                                                                                                                                                                                                                                                                                                                                                                                                                                                                                                                                                                                                                                                                                                                                                                                                                                                                                                                                                                                                                                                                                                                                                                                                | 1 squat                                              | 000<br>1111<br>1111<br>1111<br>1111<br>1111<br>1111<br>1111                                                                                  |
| Longevity <del></del> |                                                              |                                                   |     |                                                                                              | W                                     | hat matters to me                                                                                                                                                                                                                                                                                                                                                                                                                                                                                                                                                                                                                                                                                                                                                                                                                                                                                                                                                                                                                                                                                                                                                                                                                                                                                                                                                                                                                                                                                                                                                                                                                                                                                                                                                                                                                                                                                                                                                                                                                                                                                                              |                                                      |                                                                                                                                              |
| Resting heart rate    | 44°,                                                         | 60                                                |     | 50.0 BPR                                                                                     |                                       |                                                                                                                                                                                                                                                                                                                                                                                                                                                                                                                                                                                                                                                                                                                                                                                                                                                                                                                                                                                                                                                                                                                                                                                                                                                                                                                                                                                                                                                                                                                                                                                                                                                                                                                                                                                                                                                                                                                                                                                                                                                                                                                                |                                                      | -> paleo diet                                                                                                                                |
|                       | 45,                                                          | 120                                               |     | 112.0 009                                                                                    | Haloed donation                       | inutrition (paleo)                                                                                                                                                                                                                                                                                                                                                                                                                                                                                                                                                                                                                                                                                                                                                                                                                                                                                                                                                                                                                                                                                                                                                                                                                                                                                                                                                                                                                                                                                                                                                                                                                                                                                                                                                                                                                                                                                                                                                                                                                                                                                                             |                                                      | -> paleo diet                                                                                                                                |
|                       | $\exists \xi_{k_{0}}^{d^{2}}$                                |                                                   |     |                                                                                              | H blood denster                       | nutrition (paleo)                                                                                                                                                                                                                                                                                                                                                                                                                                                                                                                                                                                                                                                                                                                                                                                                                                                                                                                                                                                                                                                                                                                                                                                                                                                                                                                                                                                                                                                                                                                                                                                                                                                                                                                                                                                                                                                                                                                                                                                                                                                                                                              |                                                      | -) palec diet                                                                                                                                |
|                       | $\exists l_{a_{0}}^{G}$                                      | 200                                               |     | i 185.0 mg/                                                                                  | d blood denstion                      |                                                                                                                                                                                                                                                                                                                                                                                                                                                                                                                                                                                                                                                                                                                                                                                                                                                                                                                                                                                                                                                                                                                                                                                                                                                                                                                                                                                                                                                                                                                                                                                                                                                                                                                                                                                                                                                                                                                                                                                                                                                                                                                                |                                                      | -> paleo diet                                                                                                                                |
| riemogiokin           | 1000                                                         | 1 11 12 12 13 13 13 13 13 13 13 13 13 13 13 13 13 | 0.5 |                                                                                              | blood donation                        | nutrition (paleo)                                                                                                                                                                                                                                                                                                                                                                                                                                                                                                                                                                                                                                                                                                                                                                                                                                                                                                                                                                                                                                                                                                                                                                                                                                                                                                                                                                                                                                                                                                                                                                                                                                                                                                                                                                                                                                                                                                                                                                                                                                                                                                              | 201                                                  |                                                                                                                                              |
| Strength              |                                                              |                                                   |     | a a                                                                                          |                                       |                                                                                                                                                                                                                                                                                                                                                                                                                                                                                                                                                                                                                                                                                                                                                                                                                                                                                                                                                                                                                                                                                                                                                                                                                                                                                                                                                                                                                                                                                                                                                                                                                                                                                                                                                                                                                                                                                                                                                                                                                                                                                                                                |                                                      | 35                                                                                                                                           |
| Deadlift BW ratio     | 2                                                            | 2.5                                               |     | 2.37                                                                                         | 1 1 1 1 1 1 1 1 1 1 1 1 1 1 1 1 1 1 1 | July-11 bodyfat, lifting                                                                                                                                                                                                                                                                                                                                                                                                                                                                                                                                                                                                                                                                                                                                                                                                                                                                                                                                                                                                                                                                                                                                                                                                                                                                                                                                                                                                                                                                                                                                                                                                                                                                                                                                                                                                                                                                                                                                                                                                                                                                                                       | → training, ↓ BF%                                    |                                                                                                                                              |
| Squat BW ratio        | 3                                                            | 2                                                 |     | 1.90                                                                                         |                                       | uy-11 bodylat, ming                                                                                                                                                                                                                                                                                                                                                                                                                                                                                                                                                                                                                                                                                                                                                                                                                                                                                                                                                                                                                                                                                                                                                                                                                                                                                                                                                                                                                                                                                                                                                                                                                                                                                                                                                                                                                                                                                                                                                                                                                                                                                                            | A frequency, A fiexibility                           |                                                                                                                                              |
| Bund Bir raid         | 1.00<br>1.00<br>1.00<br>1.00<br>1.00<br>1.00<br>1.00<br>1.00 | 4 2"                                              |     | 1.46                                                                                         |                                       |                                                                                                                                                                                                                                                                                                                                                                                                                                                                                                                                                                                                                                                                                                                                                                                                                                                                                                                                                                                                                                                                                                                                                                                                                                                                                                                                                                                                                                                                                                                                                                                                                                                                                                                                                                                                                                                                                                                                                                                                                                                                                                                                | e training J. BF%                                    | 100                                                                                                                                          |
| Chin Evy Ratio        | 2                                                            | 1 5                                               |     | 1.52                                                                                         |                                       | July-11 bodylat, iiding                                                                                                                                                                                                                                                                                                                                                                                                                                                                                                                                                                                                                                                                                                                                                                                                                                                                                                                                                                                                                                                                                                                                                                                                                                                                                                                                                                                                                                                                                                                                                                                                                                                                                                                                                                                                                                                                                                                                                                                                                                                                                                        | e) training, J. 8F%                                  | 120 (120 (120 (120 (120 (120 (120 (120 (                                                                                                     |
| Overhead BW ratio     | æ                                                            |                                                   |     | 0.96                                                                                         |                                       |                                                                                                                                                                                                                                                                                                                                                                                                                                                                                                                                                                                                                                                                                                                                                                                                                                                                                                                                                                                                                                                                                                                                                                                                                                                                                                                                                                                                                                                                                                                                                                                                                                                                                                                                                                                                                                                                                                                                                                                                                                                                                                                                | -) training J. BF%                                   | 100<br>100<br>100<br>100<br>100<br>100<br>100<br>100<br>100<br>100                                                                           |

## 'Critical to Quality'

| GOALS               |        |       |                                          |                                  |            |                     |                                                                                 |                                                                                  |
|---------------------|--------|-------|------------------------------------------|----------------------------------|------------|---------------------|---------------------------------------------------------------------------------|----------------------------------------------------------------------------------|
| Define              |        |       |                                          | Measure                          |            | Analyze             | Improve                                                                         | Control                                                                          |
| сто                 | Target | Err   | Current Unit                             |                                  | Dealline   | Key Imputs          |                                                                                 |                                                                                  |
| Attractive to Wome  | n      |       | 100 100 100 100 100 100 100 100 100 100  |                                  |            |                     | 20<br>20<br>20<br>20<br>20<br>20<br>20<br>20<br>20<br>20<br>20<br>20<br>20<br>2 | 1850<br>114<br>114<br>114<br>115<br>115                                          |
| Low bodyfat         | ≤ 6%   | 6     | 196                                      | skinfold callpers                | July-11    | nutrient cycling, l | F PSMF on rest days                                                             |                                                                                  |
| Waist / chest       | = 0.75 | 5 2%  | 0.78                                     | tape measure                     | July-11    | bodyfat, lifting    | J- 8 F%                                                                         | ###<br>###<br>###<br>###<br>###<br>###<br>###<br>###                             |
| Waist / shoulder    | = 0.62 | 2 2%  |                                          |                                  |            | 8                   | ii .                                                                            | #                                                                                |
| Waist / hip         | = 0.8  |       | From 'N                                  | /luscle & Fi                     | tness'     | 1979 & stud         | dies on male att                                                                | tractiveness                                                                     |
| Waist / height      | < 45%  |       |                                          |                                  |            |                     |                                                                                 |                                                                                  |
| Forearm / bicep (r) | = 0.83 |       |                                          | inge mesert                      |            |                     | 88<br>84<br>91<br>101<br>101<br>101<br>101<br>101<br>101<br>101<br>101          | 51<br>11<br>11<br>11<br>11<br>11<br>11<br>11<br>11<br>11<br>11<br>11<br>11<br>1  |
| Thigh / hip (r)     | = 0.60 |       |                                          | îcepe de literatere de l'especie |            |                     | 80<br>80<br>80<br>80<br>80<br>80<br>80<br>80<br>80<br>80<br>80<br>80<br>80<br>8 | ### ### ### ### ### ### ### ### ### ##                                           |
| Calf / thigh (r)    | = 0.67 | 2%    | 0.71                                     | tape measure                     |            |                     | T squat                                                                         | ##<br>##<br>##<br>##<br>##<br>##<br>##<br>##<br>##                               |
|                     |        |       | 10 10 10 10 10 10 10 10 10 10 10 10 10 1 |                                  |            |                     | ## 10                                                                           | 111<br>111<br>111<br>111<br>111<br>111<br>111<br>111                             |
| Longevity           |        |       |                                          |                                  |            |                     |                                                                                 |                                                                                  |
| Resting heart rate  | < 60   | 0     | 50.0 BPM                                 | blood donation                   |            | nutrition (paleo)   | 15<br>10<br>10<br>10<br>10<br>10<br>10<br>10                                    | -> paleo diet                                                                    |
| Systolic BP         | < 120  | 0     |                                          |                                  | <b>.</b> . | 141                 |                                                                                 |                                                                                  |
| Diastolic BP        | < 80   | 0     | Primary                                  | <i>indicators</i>                | of hea     | lith                |                                                                                 |                                                                                  |
| Cholesterol         | < 200  | 0     | 5115                                     |                                  |            | 9.0                 |                                                                                 | 10<br>20<br>20<br>20<br>20<br>20<br>20<br>20<br>20<br>20<br>20<br>20<br>20<br>20 |
| Hemoglobin          | = 14.5 | 5 0.5 | i 14.7 g/dl                              | blood donation                   |            | nutrition (paleo)   | ## 4#G                                                                          | tsib aslaq 🤄                                                                     |
| C                   |        |       | 14-14-14-14-14-14-14-14-14-14-14-14-14-1 |                                  |            |                     | 80 1 2 2 2 2 2 2 2 2 2 2 2 2 2 2 2 2 2 2                                        | 811<br>1000<br>1000<br>1010<br>1010<br>1010<br>1010<br>1010                      |
| Strength            |        |       |                                          |                                  |            |                     |                                                                                 |                                                                                  |
| Deadlift BW ratio   | ≥ 2.5  | 5     | 2.37                                     | Ming scale                       | July-11    | bodyfat, lifting    | -> training 4 of%                                                               | 88<br>84<br>11<br>11<br>11<br>11<br>11<br>11<br>11<br>11<br>11                   |
| Squat BW ratio      |        | 2     |                                          |                                  |            |                     |                                                                                 |                                                                                  |
| Bench BW ratio      | ≥ 1.5  |       | Fundan                                   | nental strer                     | igth to    | bodyweigh:          | t ratios                                                                        |                                                                                  |
| Chin BW Ratio       | ≥ 1.5  |       |                                          |                                  |            |                     |                                                                                 | #                                                                                |
| Overhead BW ratio   | ≥ 1    | l     | 0.96                                     | iiting, scale                    | July-11    | bodyfat, lifting    | l) training J. 86%                                                              | 184<br>184<br>184<br>185                                                         |