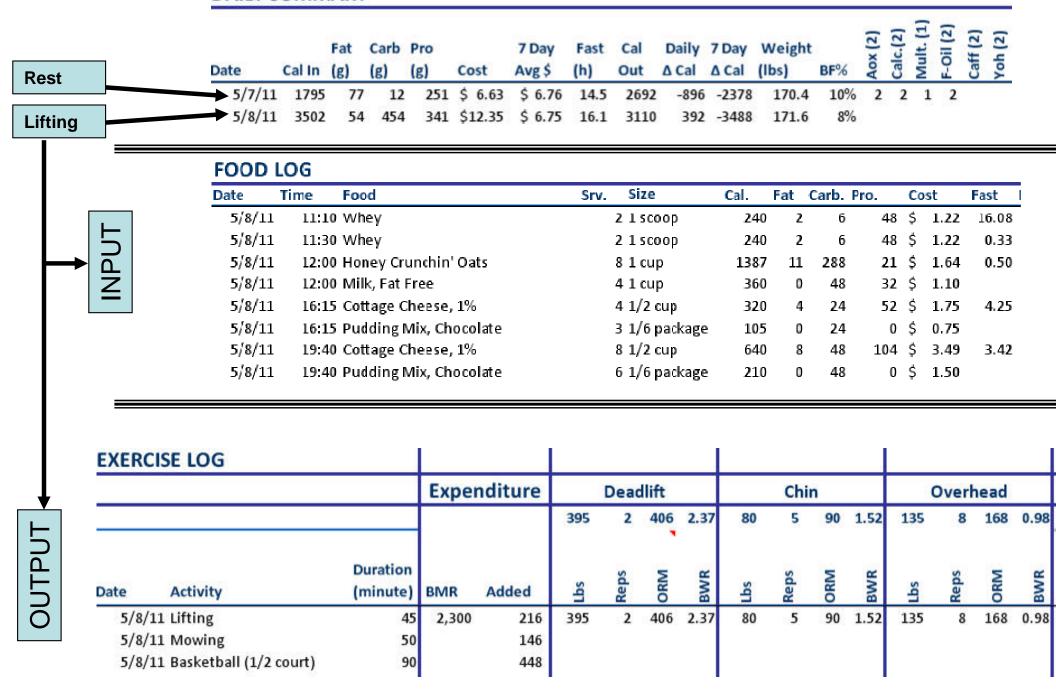

## Fitness Overview

| GOALS               |    |        |     |              |                   | !        |                      |                                         |              |
|---------------------|----|--------|-----|--------------|-------------------|----------|----------------------|-----------------------------------------|--------------|
| Define              | 2  |        |     |              | Measure           |          | Analyze              | Improve                                 | Control      |
| сто                 |    | Target | Err | Current Unit | Method            | Deadline | Key Inputs           | Changes                                 |              |
| Attractive to Wome  | en |        |     |              |                   |          |                      |                                         |              |
| Low bodyfat         | ≤  | 6%     |     | 8%           | skinfold calipers | July-11  | nutrient cycling, IF | PSMF on rest days                       |              |
| Waist / chest       | =  | 0.75   | 2%  | 0.78         | tape measure      | July-11  | bodyfat, lifting     | ↓ BF%                                   |              |
| Waist / shoulder    | =  | 0.62   | 2%  | 0.66         | tape measure      | July-11  | bodyfat, lifting     | ↓ BF%, 个 OH Press                       |              |
| Waist / hip         | =  | 0.8    | 2%  | 0.83         | tape measure      | July-11  | bodyfat, lifting     | ↓ BF%                                   |              |
| Waist / height      | <  | 45%    |     | 0.44         | tape measure      | July-11  | bodyfat              |                                         |              |
| Forearm / bicep (r) | =  | 0.83   | 2%  | 0.83         | tape measure      |          | lifting              |                                         |              |
| Thigh / hip (r)     | =  | 0.60   | 2%  | 0.60         | tape measure      |          | lifting              |                                         |              |
| Calf / thigh (r)    | =  | 0.67   | 2%  | 0.71         | tape measure      |          | lifting              | ↑ squat                                 |              |
|                     |    |        |     | 1            |                   |          |                      |                                         |              |
| Longevity           |    |        |     |              |                   |          |                      |                                         |              |
| Resting heart rate  | <  | 60     |     | 50.0 BPM     | blood donation    |          | nutrition (paleo)    | -                                       | → paleo diet |
| Systolic BP         | <  | 120    |     | 112.0 mmH    | l blood donation  |          | nutrition (paleo)    | -                                       | → paleo diet |
| Diastolic BP        | <  | 80     |     | 66.0 mmH     | l blood donation  |          | nutrition (paleo)    | -                                       | → paleo diet |
| Cholesterol         | <  | 200    |     | 185.0 mg/d   | d blood donation  |          | nutrition (paleo)    | -                                       | → paleo diet |
| Hemoglobin          | =  | 14.5   | 0.5 | 14.7 g/dl    | blood donation    |          | nutrition (paleo)    | -                                       | → paleo diet |
|                     |    |        |     | 1            |                   |          |                      |                                         |              |
| Strength            |    |        |     |              |                   |          |                      |                                         |              |
| Deadlift BW ratio   | ≥  | 2.5    |     | 2.37         | lifting, scale    | July-11  | bodyfat, lifting     | → training, ↓ BF%                       |              |
| Squat BW ratio      | ≥  | 2      |     | 1.90         | lifting, scale    | July-11  | bodyfat, lifting     | 个 frequency, 个 flexibilty               |              |
| Bench BW ratio      | ≥  | 1.5    |     | 1.46         | lifting, scale    | July-11  | bodyfat, lifting     | $ ightarrow$ training, $\downarrow$ BF% |              |
| Chin BW Ratio       | ≥  | 1.5    |     | 1.52         | lifting, scale    | July-11  | bodyfat, lifting     | $ ightarrow$ training, $\downarrow$ BF% |              |
| Overhead BW ratio   | ≥  | 1      |     | 0.96         | lifting, scale    | July-11  | bodyfat, lifting     | → training, ↓ BF%                       |              |

## Outcomes

| GOALS                 |                                                              |                                                   |     | I                                                                                            |                                       |                                                                                                                                                                                                                                                                                                                                                                                                                                                                                                                                                                                                                                                                                                                                                                                                                                                                                                                                                                                                                                                                                                                                                                                                                                                                                                                                                                                                                                                                                                                                                                                                                                                                                                                                                                                                                                                                                                                                                                                                                                                                                                                                | 1                                                    | I                                                                                                                                            |
|-----------------------|--------------------------------------------------------------|---------------------------------------------------|-----|----------------------------------------------------------------------------------------------|---------------------------------------|--------------------------------------------------------------------------------------------------------------------------------------------------------------------------------------------------------------------------------------------------------------------------------------------------------------------------------------------------------------------------------------------------------------------------------------------------------------------------------------------------------------------------------------------------------------------------------------------------------------------------------------------------------------------------------------------------------------------------------------------------------------------------------------------------------------------------------------------------------------------------------------------------------------------------------------------------------------------------------------------------------------------------------------------------------------------------------------------------------------------------------------------------------------------------------------------------------------------------------------------------------------------------------------------------------------------------------------------------------------------------------------------------------------------------------------------------------------------------------------------------------------------------------------------------------------------------------------------------------------------------------------------------------------------------------------------------------------------------------------------------------------------------------------------------------------------------------------------------------------------------------------------------------------------------------------------------------------------------------------------------------------------------------------------------------------------------------------------------------------------------------|------------------------------------------------------|----------------------------------------------------------------------------------------------------------------------------------------------|
| Define                |                                                              |                                                   |     | Measure                                                                                      | Analyze                               | Improve                                                                                                                                                                                                                                                                                                                                                                                                                                                                                                                                                                                                                                                                                                                                                                                                                                                                                                                                                                                                                                                                                                                                                                                                                                                                                                                                                                                                                                                                                                                                                                                                                                                                                                                                                                                                                                                                                                                                                                                                                                                                                                                        | Control                                              |                                                                                                                                              |
| сто                   |                                                              | Target                                            | Err | Curen Uni                                                                                    | t Method                              | Deadline Key Inputs                                                                                                                                                                                                                                                                                                                                                                                                                                                                                                                                                                                                                                                                                                                                                                                                                                                                                                                                                                                                                                                                                                                                                                                                                                                                                                                                                                                                                                                                                                                                                                                                                                                                                                                                                                                                                                                                                                                                                                                                                                                                                                            | Changes                                              | 01<br>91<br>91<br>91<br>91<br>91<br>91<br>91<br>91<br>91<br>91<br>91<br>91<br>91                                                             |
| Attractive to Wom     | en                                                           |                                                   |     | 27<br>27<br>28<br>20<br>20<br>20<br>20<br>20<br>20<br>20<br>20<br>20<br>20<br>20<br>20<br>20 |                                       | 01<br>01<br>01<br>01<br>01<br>01<br>01<br>01<br>01<br>01<br>01<br>01<br>01<br>0                                                                                                                                                                                                                                                                                                                                                                                                                                                                                                                                                                                                                                                                                                                                                                                                                                                                                                                                                                                                                                                                                                                                                                                                                                                                                                                                                                                                                                                                                                                                                                                                                                                                                                                                                                                                                                                                                                                                                                                                                                                | 140<br>140<br>140<br>140<br>140<br>140<br>140<br>140 | 551<br>502<br>503<br>503<br>503<br>503<br>503<br>504<br>504<br>504<br>504<br>504<br>504<br>504<br>504                                        |
| Low bodyfat           | 4                                                            | 6%                                                |     | 976                                                                                          | skirtold calipers                     | uly-11 nutrient cycling, IF                                                                                                                                                                                                                                                                                                                                                                                                                                                                                                                                                                                                                                                                                                                                                                                                                                                                                                                                                                                                                                                                                                                                                                                                                                                                                                                                                                                                                                                                                                                                                                                                                                                                                                                                                                                                                                                                                                                                                                                                                                                                                                    | PSWF on rest days                                    |                                                                                                                                              |
| waist/chest           | 114444<br>214921                                             | 0.75                                              | 194 | 0.78                                                                                         | tape measure                          | July-11 bodyfat, lifting                                                                                                                                                                                                                                                                                                                                                                                                                                                                                                                                                                                                                                                                                                                                                                                                                                                                                                                                                                                                                                                                                                                                                                                                                                                                                                                                                                                                                                                                                                                                                                                                                                                                                                                                                                                                                                                                                                                                                                                                                                                                                                       | J BF%                                                | 01<br>01<br>11<br>11<br>11<br>12<br>12<br>13<br>14<br>14<br>15<br>16<br>16<br>16<br>16<br>16<br>16<br>16<br>16<br>16<br>16<br>16<br>16<br>16 |
| Walst/shoulder        | 2000<br>10400                                                | 0.62                                              |     |                                                                                              | tape measure                          | July-11 bodyfat, lifting                                                                                                                                                                                                                                                                                                                                                                                                                                                                                                                                                                                                                                                                                                                                                                                                                                                                                                                                                                                                                                                                                                                                                                                                                                                                                                                                                                                                                                                                                                                                                                                                                                                                                                                                                                                                                                                                                                                                                                                                                                                                                                       | J BF%, T OH Press                                    | 10 10 10 10 10 10 10 10 10 10 10 10 10 1                                                                                                     |
|                       | 213821<br>213821                                             | 0.8                                               | 2%  | 1 10.83                                                                                      |                                       | July-11 bodyfat, lifting                                                                                                                                                                                                                                                                                                                                                                                                                                                                                                                                                                                                                                                                                                                                                                                                                                                                                                                                                                                                                                                                                                                                                                                                                                                                                                                                                                                                                                                                                                                                                                                                                                                                                                                                                                                                                                                                                                                                                                                                                                                                                                       | ↓ BF%                                                | 10<br>10<br>10<br>10<br>10<br>10<br>10<br>10<br>10<br>10<br>10<br>10<br>10<br>1                                                              |
| wast / height         | el <sup>re</sup>                                             |                                                   |     | Ü, da                                                                                        | tope messure                          | July-11 bodyfat                                                                                                                                                                                                                                                                                                                                                                                                                                                                                                                                                                                                                                                                                                                                                                                                                                                                                                                                                                                                                                                                                                                                                                                                                                                                                                                                                                                                                                                                                                                                                                                                                                                                                                                                                                                                                                                                                                                                                                                                                                                                                                                |                                                      | 0                                                                                                                                            |
|                       | 00000                                                        |                                                   | 2%  | 10. 25.15                                                                                    | tape measure                          | The state of the s |                                                      | 10 10 10 10 10 10 10 10 10 10 10 10 10 1                                                                                                     |
|                       | OKERN                                                        | 0.60                                              | 296 | 10.64                                                                                        | iste meserine                         | 100 March 100 Ma |                                                      | 111<br>120<br>131<br>131<br>131<br>131                                                                                                       |
|                       | OKNOK                                                        |                                                   | 236 | 19L 100132 3E 1 1 1 1 1 1 1 1 1 1 1 1 1 1 1 1 1 1                                            | tupa h                                |                                                                                                                                                                                                                                                                                                                                                                                                                                                                                                                                                                                                                                                                                                                                                                                                                                                                                                                                                                                                                                                                                                                                                                                                                                                                                                                                                                                                                                                                                                                                                                                                                                                                                                                                                                                                                                                                                                                                                                                                                                                                                                                                | 1 squat                                              | 000<br>1111<br>1111<br>1111<br>1111<br>1111<br>1111<br>1111                                                                                  |
| Longevity <del></del> |                                                              |                                                   |     |                                                                                              | W                                     | hat matters to me                                                                                                                                                                                                                                                                                                                                                                                                                                                                                                                                                                                                                                                                                                                                                                                                                                                                                                                                                                                                                                                                                                                                                                                                                                                                                                                                                                                                                                                                                                                                                                                                                                                                                                                                                                                                                                                                                                                                                                                                                                                                                                              |                                                      |                                                                                                                                              |
| Resting heart rate    | 44°,                                                         | 60                                                |     | 50.0 BPR                                                                                     |                                       |                                                                                                                                                                                                                                                                                                                                                                                                                                                                                                                                                                                                                                                                                                                                                                                                                                                                                                                                                                                                                                                                                                                                                                                                                                                                                                                                                                                                                                                                                                                                                                                                                                                                                                                                                                                                                                                                                                                                                                                                                                                                                                                                |                                                      | -> paleo diet                                                                                                                                |
|                       | 45,                                                          | 120                                               |     | 112.0 009                                                                                    | Haloed donation                       | inutrition (paleo)                                                                                                                                                                                                                                                                                                                                                                                                                                                                                                                                                                                                                                                                                                                                                                                                                                                                                                                                                                                                                                                                                                                                                                                                                                                                                                                                                                                                                                                                                                                                                                                                                                                                                                                                                                                                                                                                                                                                                                                                                                                                                                             |                                                      | -> paleo diet                                                                                                                                |
|                       | $\exists \xi_{k_{0}}^{d^{2}}$                                |                                                   |     |                                                                                              | H blood denster                       | nutrition (paleo)                                                                                                                                                                                                                                                                                                                                                                                                                                                                                                                                                                                                                                                                                                                                                                                                                                                                                                                                                                                                                                                                                                                                                                                                                                                                                                                                                                                                                                                                                                                                                                                                                                                                                                                                                                                                                                                                                                                                                                                                                                                                                                              |                                                      | -) palec diet                                                                                                                                |
|                       | $\exists l_{a_{0}}^{G}$                                      | 200                                               |     | i 185.0 mg/                                                                                  | d blood denstion                      |                                                                                                                                                                                                                                                                                                                                                                                                                                                                                                                                                                                                                                                                                                                                                                                                                                                                                                                                                                                                                                                                                                                                                                                                                                                                                                                                                                                                                                                                                                                                                                                                                                                                                                                                                                                                                                                                                                                                                                                                                                                                                                                                |                                                      | -> paleo diet                                                                                                                                |
| riemogiokin           | 1000                                                         | 1 11 12 12 13 13 13 13 13 13 13 13 13 13 13 13 13 | 0.5 |                                                                                              | blood donation                        | nutrition (paleo)                                                                                                                                                                                                                                                                                                                                                                                                                                                                                                                                                                                                                                                                                                                                                                                                                                                                                                                                                                                                                                                                                                                                                                                                                                                                                                                                                                                                                                                                                                                                                                                                                                                                                                                                                                                                                                                                                                                                                                                                                                                                                                              | 201                                                  |                                                                                                                                              |
| Strength              |                                                              |                                                   |     | a a                                                                                          |                                       |                                                                                                                                                                                                                                                                                                                                                                                                                                                                                                                                                                                                                                                                                                                                                                                                                                                                                                                                                                                                                                                                                                                                                                                                                                                                                                                                                                                                                                                                                                                                                                                                                                                                                                                                                                                                                                                                                                                                                                                                                                                                                                                                |                                                      | 35                                                                                                                                           |
| Deadlift BW ratio     | 2                                                            | 2.5                                               |     | 2.37                                                                                         | 1 1 1 1 1 1 1 1 1 1 1 1 1 1 1 1 1 1 1 | July-11 bodyfat, lifting                                                                                                                                                                                                                                                                                                                                                                                                                                                                                                                                                                                                                                                                                                                                                                                                                                                                                                                                                                                                                                                                                                                                                                                                                                                                                                                                                                                                                                                                                                                                                                                                                                                                                                                                                                                                                                                                                                                                                                                                                                                                                                       | → training, ↓ BF%                                    |                                                                                                                                              |
| Squat BW ratio        | 3                                                            | 2                                                 |     | 1.90                                                                                         |                                       | uy-11 bodylat, ming                                                                                                                                                                                                                                                                                                                                                                                                                                                                                                                                                                                                                                                                                                                                                                                                                                                                                                                                                                                                                                                                                                                                                                                                                                                                                                                                                                                                                                                                                                                                                                                                                                                                                                                                                                                                                                                                                                                                                                                                                                                                                                            | A frequency, A fiexibility                           |                                                                                                                                              |
| Bund Bir raid         | 1.00<br>1.00<br>1.00<br>1.00<br>1.00<br>1.00<br>1.00<br>1.00 | 4 2"                                              |     | 1.46                                                                                         |                                       |                                                                                                                                                                                                                                                                                                                                                                                                                                                                                                                                                                                                                                                                                                                                                                                                                                                                                                                                                                                                                                                                                                                                                                                                                                                                                                                                                                                                                                                                                                                                                                                                                                                                                                                                                                                                                                                                                                                                                                                                                                                                                                                                | e training J. BF%                                    | 100                                                                                                                                          |
| Chin Evy Ratio        | 2                                                            | 1 5                                               |     | 1.52                                                                                         |                                       | July-11 bodylat, iiding                                                                                                                                                                                                                                                                                                                                                                                                                                                                                                                                                                                                                                                                                                                                                                                                                                                                                                                                                                                                                                                                                                                                                                                                                                                                                                                                                                                                                                                                                                                                                                                                                                                                                                                                                                                                                                                                                                                                                                                                                                                                                                        | e) training, J. 8F%                                  | 120 (120 (120 (120 (120 (120 (120 (120 (                                                                                                     |
| Overhead BW ratio     | æ                                                            |                                                   |     | 0.96                                                                                         |                                       |                                                                                                                                                                                                                                                                                                                                                                                                                                                                                                                                                                                                                                                                                                                                                                                                                                                                                                                                                                                                                                                                                                                                                                                                                                                                                                                                                                                                                                                                                                                                                                                                                                                                                                                                                                                                                                                                                                                                                                                                                                                                                                                                | -) training J. BF%                                   | 100<br>100<br>100<br>100<br>100<br>100<br>100<br>100<br>100<br>100                                                                           |

## 'Critical to Quality'

| GOALS               |        |       |                                          |                                  |            |                     |                                                                                 |                                                                                  |
|---------------------|--------|-------|------------------------------------------|----------------------------------|------------|---------------------|---------------------------------------------------------------------------------|----------------------------------------------------------------------------------|
| Define              |        |       |                                          | Measure                          |            | Analyze             | Improve                                                                         | Control                                                                          |
| сто                 | Target | Err   | Current Unit                             |                                  | Dealline   | Key Imputs          |                                                                                 |                                                                                  |
| Attractive to Wome  | n      |       | 100 100 100 100 100 100 100 100 100 100  |                                  |            |                     | 20<br>20<br>20<br>20<br>20<br>20<br>20<br>20<br>20<br>20<br>20<br>20<br>20<br>2 | 1850<br>114<br>114<br>114<br>115<br>115                                          |
| Low bodyfat         | ≤ 6%   | 6     | 196                                      | skinfold callpers                | July-11    | nutrient cycling, l | F PSMF on rest days                                                             |                                                                                  |
| Waist / chest       | = 0.75 | 5 2%  | 0.78                                     | tape measure                     | July-11    | bodyfat, lifting    | J- 8 F%                                                                         | ###<br>###<br>###<br>###<br>###<br>###<br>###<br>###                             |
| Waist / shoulder    | = 0.62 | 2 2%  |                                          |                                  |            | 8                   | ii .                                                                            | #                                                                                |
| Waist / hip         | = 0.8  |       | From 'N                                  | /luscle & Fi                     | tness'     | 1979 & stud         | dies on male att                                                                | tractiveness                                                                     |
| Waist / height      | < 45%  |       |                                          |                                  |            |                     |                                                                                 |                                                                                  |
| Forearm / bicep (r) | = 0.83 |       |                                          | inge mesert                      |            |                     | 88<br>84<br>91<br>101<br>101<br>101<br>101<br>101<br>101<br>101<br>101          | 51<br>11<br>11<br>11<br>11<br>11<br>11<br>11<br>11<br>11<br>11<br>11<br>11<br>1  |
| Thigh / hip (r)     | = 0.60 |       |                                          | îcepe de literatere de l'especie |            |                     | 80<br>80<br>80<br>80<br>80<br>80<br>80<br>80<br>80<br>80<br>80<br>80<br>80<br>8 | ### ### ### ### ### ### ### ### ### ##                                           |
| Calf / thigh (r)    | = 0.67 | 2%    | 0.71                                     | tape measure                     |            |                     | T squat                                                                         | ##<br>##<br>##<br>##<br>##<br>##<br>##<br>##<br>##                               |
|                     |        |       | 10 10 10 10 10 10 10 10 10 10 10 10 10 1 |                                  |            |                     | ## 10                                                                           | 111<br>111<br>111<br>111<br>111<br>111<br>111<br>111                             |
| Longevity           |        |       |                                          |                                  |            |                     |                                                                                 |                                                                                  |
| Resting heart rate  | < 60   | 0     | 50.0 BPM                                 | blood donation                   |            | nutrition (paleo)   | 15<br>10<br>10<br>10<br>10<br>10<br>10<br>10                                    | -> paleo diet                                                                    |
| Systolic BP         | < 120  | 0     |                                          |                                  | <b>.</b> . | 141                 |                                                                                 |                                                                                  |
| Diastolic BP        | < 80   | 0     | Primary                                  | <i>indicators</i>                | of hea     | lith                |                                                                                 |                                                                                  |
| Cholesterol         | < 200  | 0     | 5115                                     |                                  |            | 9.0                 |                                                                                 | 10<br>20<br>20<br>20<br>20<br>20<br>20<br>20<br>20<br>20<br>20<br>20<br>20<br>20 |
| Hemoglobin          | = 14.5 | 5 0.5 | i 14.7 g/dl                              | blood donation                   |            | nutrition (paleo)   | ## 4#G                                                                          | tsib aslaq 🤄                                                                     |
| C                   |        |       | 14-14-14-14-14-14-14-14-14-14-14-14-14-1 |                                  |            |                     | 80 1 2 2 2 2 2 2 2 2 2 2 2 2 2 2 2 2 2 2                                        | 811<br>1000<br>1000<br>1010<br>1010<br>1010<br>1010<br>1010                      |
| Strength            |        |       |                                          |                                  |            |                     |                                                                                 |                                                                                  |
| Deadlift BW ratio   | ≥ 2.5  | 5     | 2.37                                     | Ming scale                       | July-11    | bodyfat, lifting    | -> training 4 of%                                                               | 88<br>84<br>11<br>11<br>11<br>11<br>11<br>11<br>11<br>11<br>11                   |
| Squat BW ratio      |        | 2     |                                          |                                  |            |                     |                                                                                 |                                                                                  |
| Bench BW ratio      | ≥ 1.5  |       | Fundan                                   | nental strer                     | igth to    | bodyweigh:          | t ratios                                                                        |                                                                                  |
| Chin BW Ratio       | ≥ 1.5  |       |                                          |                                  |            |                     |                                                                                 | #                                                                                |
| Overhead BW ratio   | ≥ 1    | l     | 0.96                                     | iiting, scale                    | July-11    | bodyfat, lifting    | l) training J. 86%                                                              | 184<br>184<br>184<br>185                                                         |