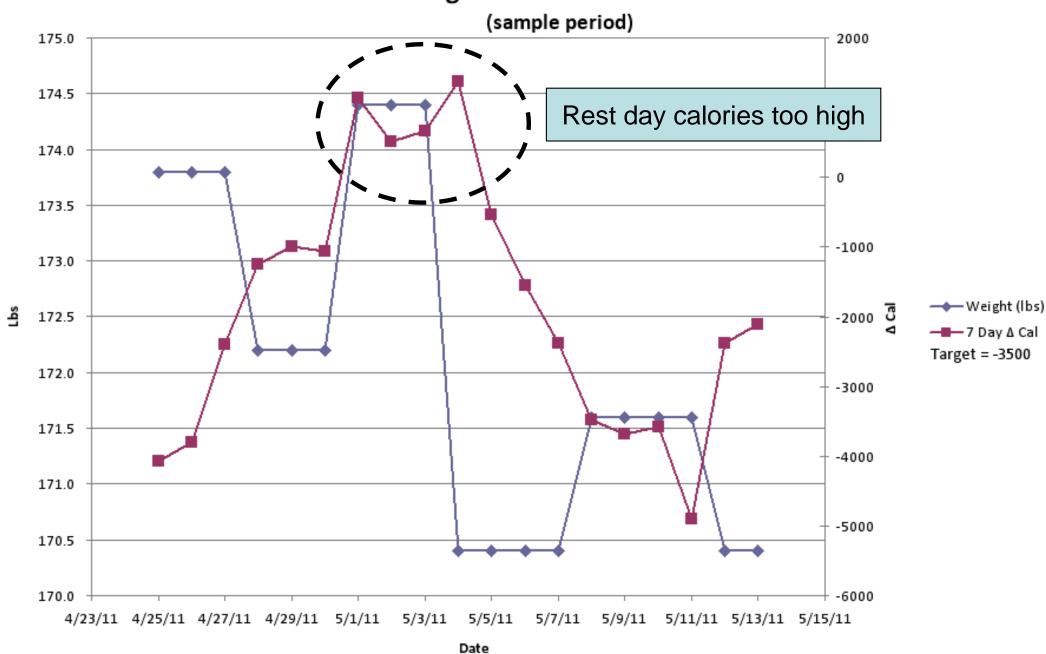

## Fitness Overview

| GOALS               |    |        |     |              |                   | !        |                      |                                         |              |
|---------------------|----|--------|-----|--------------|-------------------|----------|----------------------|-----------------------------------------|--------------|
| Define              | 2  |        |     |              | Measure           |          | Analyze              | Improve                                 | Control      |
| сто                 |    | Target | Err | Current Unit | Method            | Deadline | Key Inputs           | Changes                                 |              |
| Attractive to Wome  | en |        |     |              |                   |          |                      |                                         |              |
| Low bodyfat         | ≤  | 6%     |     | 8%           | skinfold calipers | July-11  | nutrient cycling, IF | PSMF on rest days                       |              |
| Waist / chest       | =  | 0.75   | 2%  | 0.78         | tape measure      | July-11  | bodyfat, lifting     | ↓ BF%                                   |              |
| Waist / shoulder    | =  | 0.62   | 2%  | 0.66         | tape measure      | July-11  | bodyfat, lifting     | ↓ BF%, 个 OH Press                       |              |
| Waist / hip         | =  | 0.8    | 2%  | 0.83         | tape measure      | July-11  | bodyfat, lifting     | ↓ BF%                                   |              |
| Waist / height      | <  | 45%    |     | 0.44         | tape measure      | July-11  | bodyfat              |                                         |              |
| Forearm / bicep (r) | =  | 0.83   | 2%  | 0.83         | tape measure      |          | lifting              |                                         |              |
| Thigh / hip (r)     | =  | 0.60   | 2%  | 0.60         | tape measure      |          | lifting              |                                         |              |
| Calf / thigh (r)    | =  | 0.67   | 2%  | 0.71         | tape measure      |          | lifting              | ↑ squat                                 |              |
|                     |    |        |     | 1            |                   |          |                      |                                         |              |
| Longevity           |    |        |     |              |                   |          |                      |                                         |              |
| Resting heart rate  | <  | 60     |     | 50.0 BPM     | blood donation    |          | nutrition (paleo)    | -                                       | → paleo diet |
| Systolic BP         | <  | 120    |     | 112.0 mmH    | l blood donation  |          | nutrition (paleo)    | -                                       | → paleo diet |
| Diastolic BP        | <  | 80     |     | 66.0 mmH     | l blood donation  |          | nutrition (paleo)    | -                                       | → paleo diet |
| Cholesterol         | <  | 200    |     | 185.0 mg/d   | d blood donation  |          | nutrition (paleo)    | -                                       | → paleo diet |
| Hemoglobin          | =  | 14.5   | 0.5 | 14.7 g/dl    | blood donation    |          | nutrition (paleo)    | -                                       | → paleo diet |
|                     |    |        |     | 1            |                   |          |                      |                                         |              |
| Strength            |    |        |     |              |                   |          |                      |                                         |              |
| Deadlift BW ratio   | ≥  | 2.5    |     | 2.37         | lifting, scale    | July-11  | bodyfat, lifting     | → training, ↓ BF%                       |              |
| Squat BW ratio      | ≥  | 2      |     | 1.90         | lifting, scale    | July-11  | bodyfat, lifting     | 个 frequency, 个 flexibilty               |              |
| Bench BW ratio      | ≥  | 1.5    |     | 1.46         | lifting, scale    | July-11  | bodyfat, lifting     | $ ightarrow$ training, $\downarrow$ BF% |              |
| Chin BW Ratio       | ≥  | 1.5    |     | 1.52         | lifting, scale    | July-11  | bodyfat, lifting     | $ ightarrow$ training, $\downarrow$ BF% |              |
| Overhead BW ratio   | ≥  | 1      |     | 0.96         | lifting, scale    | July-11  | bodyfat, lifting     | → training, ↓ BF%                       |              |

## Outcomes

| GOALS                 |                                                              |                                                   |     | I                                                                                            |                                       |                                                                                                                                                                                                                                                                                                                                                                                                                                                                                                                                                                                                                                                                                                                                                                                                                                                                                                                                                                                                                                                                                                                                                                                                                                                                                                                                                                                                                                                                                                                                                                                                                                                                                                                                                                                                                                                                                                                                                                                                                                                                                                                                | 1                                                    | I                                                                                                                                            |
|-----------------------|--------------------------------------------------------------|---------------------------------------------------|-----|----------------------------------------------------------------------------------------------|---------------------------------------|--------------------------------------------------------------------------------------------------------------------------------------------------------------------------------------------------------------------------------------------------------------------------------------------------------------------------------------------------------------------------------------------------------------------------------------------------------------------------------------------------------------------------------------------------------------------------------------------------------------------------------------------------------------------------------------------------------------------------------------------------------------------------------------------------------------------------------------------------------------------------------------------------------------------------------------------------------------------------------------------------------------------------------------------------------------------------------------------------------------------------------------------------------------------------------------------------------------------------------------------------------------------------------------------------------------------------------------------------------------------------------------------------------------------------------------------------------------------------------------------------------------------------------------------------------------------------------------------------------------------------------------------------------------------------------------------------------------------------------------------------------------------------------------------------------------------------------------------------------------------------------------------------------------------------------------------------------------------------------------------------------------------------------------------------------------------------------------------------------------------------------|------------------------------------------------------|----------------------------------------------------------------------------------------------------------------------------------------------|
| Define                |                                                              |                                                   |     | Measure                                                                                      | Analyze                               | Improve                                                                                                                                                                                                                                                                                                                                                                                                                                                                                                                                                                                                                                                                                                                                                                                                                                                                                                                                                                                                                                                                                                                                                                                                                                                                                                                                                                                                                                                                                                                                                                                                                                                                                                                                                                                                                                                                                                                                                                                                                                                                                                                        | Control                                              |                                                                                                                                              |
| сто                   |                                                              | Target                                            | Err | Curen Uni                                                                                    | t Method                              | Deadline Key Inputs                                                                                                                                                                                                                                                                                                                                                                                                                                                                                                                                                                                                                                                                                                                                                                                                                                                                                                                                                                                                                                                                                                                                                                                                                                                                                                                                                                                                                                                                                                                                                                                                                                                                                                                                                                                                                                                                                                                                                                                                                                                                                                            | Changes                                              | 01<br>91<br>91<br>91<br>91<br>91<br>91<br>91<br>91<br>91<br>91<br>91<br>91<br>91                                                             |
| Attractive to Wom     | en                                                           |                                                   |     | 27<br>27<br>28<br>20<br>20<br>20<br>20<br>20<br>20<br>20<br>20<br>20<br>20<br>20<br>20<br>20 |                                       | 01<br>01<br>01<br>01<br>01<br>01<br>01<br>01<br>01<br>01<br>01<br>01<br>01<br>0                                                                                                                                                                                                                                                                                                                                                                                                                                                                                                                                                                                                                                                                                                                                                                                                                                                                                                                                                                                                                                                                                                                                                                                                                                                                                                                                                                                                                                                                                                                                                                                                                                                                                                                                                                                                                                                                                                                                                                                                                                                | 140<br>140<br>140<br>140<br>140<br>140<br>140<br>140 | 551<br>502<br>503<br>503<br>503<br>503<br>503<br>504<br>504<br>504<br>504<br>504<br>504<br>504<br>504                                        |
| Low bodyfat           | 4                                                            | 6%                                                |     | 976                                                                                          | skirtold calipers                     | uly-11 nutrient cycling, IF                                                                                                                                                                                                                                                                                                                                                                                                                                                                                                                                                                                                                                                                                                                                                                                                                                                                                                                                                                                                                                                                                                                                                                                                                                                                                                                                                                                                                                                                                                                                                                                                                                                                                                                                                                                                                                                                                                                                                                                                                                                                                                    | PSWF on rest days                                    |                                                                                                                                              |
| waist/chest           | 114444<br>214921                                             | 0.75                                              | 194 | 0.78                                                                                         | tape measure                          | July-11 bodyfat, lifting                                                                                                                                                                                                                                                                                                                                                                                                                                                                                                                                                                                                                                                                                                                                                                                                                                                                                                                                                                                                                                                                                                                                                                                                                                                                                                                                                                                                                                                                                                                                                                                                                                                                                                                                                                                                                                                                                                                                                                                                                                                                                                       | J BF%                                                | 01<br>01<br>11<br>11<br>11<br>12<br>12<br>13<br>14<br>14<br>15<br>16<br>16<br>16<br>16<br>16<br>16<br>16<br>16<br>16<br>16<br>16<br>16<br>16 |
| Walst/shoulder        | 2000<br>10400                                                | 0.62                                              |     |                                                                                              | tape measure                          | July-11 bodyfat, lifting                                                                                                                                                                                                                                                                                                                                                                                                                                                                                                                                                                                                                                                                                                                                                                                                                                                                                                                                                                                                                                                                                                                                                                                                                                                                                                                                                                                                                                                                                                                                                                                                                                                                                                                                                                                                                                                                                                                                                                                                                                                                                                       | J BF%, T OH Press                                    | 10 10 10 10 10 10 10 10 10 10 10 10 10 1                                                                                                     |
|                       | 213821<br>213821                                             | 0.8                                               | 2%  | 1 10.83                                                                                      |                                       | July-11 bodyfat, lifting                                                                                                                                                                                                                                                                                                                                                                                                                                                                                                                                                                                                                                                                                                                                                                                                                                                                                                                                                                                                                                                                                                                                                                                                                                                                                                                                                                                                                                                                                                                                                                                                                                                                                                                                                                                                                                                                                                                                                                                                                                                                                                       | ↓ BF%                                                | 10<br>10<br>10<br>10<br>10<br>10<br>10<br>10<br>10<br>10<br>10<br>10<br>10<br>1                                                              |
| wast / height         | el <sup>re</sup>                                             |                                                   |     | Ü, da                                                                                        | tope messure                          | July-11 bodyfat                                                                                                                                                                                                                                                                                                                                                                                                                                                                                                                                                                                                                                                                                                                                                                                                                                                                                                                                                                                                                                                                                                                                                                                                                                                                                                                                                                                                                                                                                                                                                                                                                                                                                                                                                                                                                                                                                                                                                                                                                                                                                                                |                                                      | 0                                                                                                                                            |
|                       | 00000                                                        |                                                   | 2%  | 10. 25.15                                                                                    | tape measure                          | The state of the s |                                                      | 10 10 10 10 10 10 10 10 10 10 10 10 10 1                                                                                                     |
|                       | OKERN                                                        | 0.60                                              | 296 | 10.64                                                                                        | iste meserine                         | 100 March 100 Ma |                                                      | 111<br>120<br>131<br>131<br>131<br>131                                                                                                       |
|                       | OKNOK                                                        |                                                   | 236 | 19L 100132 3E 1 1 1 1 1 1 1 1 1 1 1 1 1 1 1 1 1 1                                            | tupa h                                |                                                                                                                                                                                                                                                                                                                                                                                                                                                                                                                                                                                                                                                                                                                                                                                                                                                                                                                                                                                                                                                                                                                                                                                                                                                                                                                                                                                                                                                                                                                                                                                                                                                                                                                                                                                                                                                                                                                                                                                                                                                                                                                                | 1 squat                                              | 000<br>1111<br>1111<br>1111<br>1111<br>1111<br>1111<br>1111                                                                                  |
| Longevity <del></del> |                                                              |                                                   |     |                                                                                              | W                                     | hat matters to me                                                                                                                                                                                                                                                                                                                                                                                                                                                                                                                                                                                                                                                                                                                                                                                                                                                                                                                                                                                                                                                                                                                                                                                                                                                                                                                                                                                                                                                                                                                                                                                                                                                                                                                                                                                                                                                                                                                                                                                                                                                                                                              |                                                      |                                                                                                                                              |
| Resting heart rate    | 44°,                                                         | 60                                                |     | 50.0 BPR                                                                                     |                                       |                                                                                                                                                                                                                                                                                                                                                                                                                                                                                                                                                                                                                                                                                                                                                                                                                                                                                                                                                                                                                                                                                                                                                                                                                                                                                                                                                                                                                                                                                                                                                                                                                                                                                                                                                                                                                                                                                                                                                                                                                                                                                                                                |                                                      | -> paleo diet                                                                                                                                |
|                       | 45,                                                          | 120                                               |     | 112.0 009                                                                                    | Haloed donation                       | inutrition (paleo)                                                                                                                                                                                                                                                                                                                                                                                                                                                                                                                                                                                                                                                                                                                                                                                                                                                                                                                                                                                                                                                                                                                                                                                                                                                                                                                                                                                                                                                                                                                                                                                                                                                                                                                                                                                                                                                                                                                                                                                                                                                                                                             |                                                      | -> paleo diet                                                                                                                                |
|                       | $\exists \xi_{k_{0}}^{d^{2}}$                                |                                                   |     |                                                                                              | H blood denster                       | nutrition (paleo)                                                                                                                                                                                                                                                                                                                                                                                                                                                                                                                                                                                                                                                                                                                                                                                                                                                                                                                                                                                                                                                                                                                                                                                                                                                                                                                                                                                                                                                                                                                                                                                                                                                                                                                                                                                                                                                                                                                                                                                                                                                                                                              |                                                      | -) palec diet                                                                                                                                |
|                       | $\exists l_{a_{0}}^{G}$                                      | 200                                               |     | i 185.0 mg/                                                                                  | d blood denstion                      |                                                                                                                                                                                                                                                                                                                                                                                                                                                                                                                                                                                                                                                                                                                                                                                                                                                                                                                                                                                                                                                                                                                                                                                                                                                                                                                                                                                                                                                                                                                                                                                                                                                                                                                                                                                                                                                                                                                                                                                                                                                                                                                                |                                                      | -> paleo diet                                                                                                                                |
| riemogiokin           | 1000                                                         | 1 11 12 12 13 13 13 13 13 13 13 13 13 13 13 13 13 | 0.5 |                                                                                              | blood donation                        | nutrition (paleo)                                                                                                                                                                                                                                                                                                                                                                                                                                                                                                                                                                                                                                                                                                                                                                                                                                                                                                                                                                                                                                                                                                                                                                                                                                                                                                                                                                                                                                                                                                                                                                                                                                                                                                                                                                                                                                                                                                                                                                                                                                                                                                              | 201                                                  |                                                                                                                                              |
| Strength              |                                                              |                                                   |     | a a                                                                                          |                                       |                                                                                                                                                                                                                                                                                                                                                                                                                                                                                                                                                                                                                                                                                                                                                                                                                                                                                                                                                                                                                                                                                                                                                                                                                                                                                                                                                                                                                                                                                                                                                                                                                                                                                                                                                                                                                                                                                                                                                                                                                                                                                                                                |                                                      | 35                                                                                                                                           |
| Deadlift BW ratio     | 2                                                            | 2.5                                               |     | 2.37                                                                                         | 1 1 1 1 1 1 1 1 1 1 1 1 1 1 1 1 1 1 1 | July-11 bodyfat, lifting                                                                                                                                                                                                                                                                                                                                                                                                                                                                                                                                                                                                                                                                                                                                                                                                                                                                                                                                                                                                                                                                                                                                                                                                                                                                                                                                                                                                                                                                                                                                                                                                                                                                                                                                                                                                                                                                                                                                                                                                                                                                                                       | → training, ↓ BF%                                    |                                                                                                                                              |
| Squat BW ratio        | 3                                                            | 2                                                 |     | 1.90                                                                                         |                                       | uy-11 bodylat, ming                                                                                                                                                                                                                                                                                                                                                                                                                                                                                                                                                                                                                                                                                                                                                                                                                                                                                                                                                                                                                                                                                                                                                                                                                                                                                                                                                                                                                                                                                                                                                                                                                                                                                                                                                                                                                                                                                                                                                                                                                                                                                                            | A frequency, A fiexibility                           |                                                                                                                                              |
| Bund Bir raid         | 1.00<br>1.00<br>1.00<br>1.00<br>1.00<br>1.00<br>1.00<br>1.00 | 4 2"                                              |     | 1.46                                                                                         |                                       |                                                                                                                                                                                                                                                                                                                                                                                                                                                                                                                                                                                                                                                                                                                                                                                                                                                                                                                                                                                                                                                                                                                                                                                                                                                                                                                                                                                                                                                                                                                                                                                                                                                                                                                                                                                                                                                                                                                                                                                                                                                                                                                                | e training J. BF%                                    | 100                                                                                                                                          |
| Chin Evy Ratio        | 2                                                            | 1 5                                               |     | 1.52                                                                                         |                                       | July-11 bodylat, iiding                                                                                                                                                                                                                                                                                                                                                                                                                                                                                                                                                                                                                                                                                                                                                                                                                                                                                                                                                                                                                                                                                                                                                                                                                                                                                                                                                                                                                                                                                                                                                                                                                                                                                                                                                                                                                                                                                                                                                                                                                                                                                                        | e) training, J. 8F%                                  | 120 (120 (120 (120 (120 (120 (120 (120 (                                                                                                     |
| Overhead BW ratio     | æ                                                            |                                                   |     | 0.96                                                                                         |                                       |                                                                                                                                                                                                                                                                                                                                                                                                                                                                                                                                                                                                                                                                                                                                                                                                                                                                                                                                                                                                                                                                                                                                                                                                                                                                                                                                                                                                                                                                                                                                                                                                                                                                                                                                                                                                                                                                                                                                                                                                                                                                                                                                | -) training J. BF%                                   | 100<br>100<br>100<br>100<br>100<br>100<br>100<br>100<br>100<br>100                                                                           |

## 'Critical to Quality'

| GOALS               |        |       |                                          |                                  |            |                     |                                                                                 |                                                                                  |
|---------------------|--------|-------|------------------------------------------|----------------------------------|------------|---------------------|---------------------------------------------------------------------------------|----------------------------------------------------------------------------------|
| Define              |        |       |                                          | Measure                          |            | Analyze             | Improve                                                                         | Control                                                                          |
| сто                 | Target | Err   | Current Unit                             |                                  | Dealline   | Key Imputs          |                                                                                 |                                                                                  |
| Attractive to Wome  | n      |       | 100 100 100 100 100 100 100 100 100 100  |                                  |            |                     | 20<br>20<br>20<br>20<br>20<br>20<br>20<br>20<br>20<br>20<br>20<br>20<br>20<br>2 | 1850<br>114<br>114<br>114<br>115<br>115                                          |
| Low bodyfat         | ≤ 6%   | 6     | 196                                      | skinfold callpers                | July-11    | nutrient cycling, l | F PSMF on rest days                                                             |                                                                                  |
| Waist / chest       | = 0.75 | 5 2%  | 0.78                                     | tape measure                     | July-11    | bodyfat, lifting    | J- 8 F%                                                                         | ###<br>###<br>###<br>###<br>###<br>###<br>###<br>###                             |
| Waist / shoulder    | = 0.62 | 2 2%  |                                          |                                  |            | 8                   | ii .                                                                            | #                                                                                |
| Waist / hip         | = 0.8  |       | From 'N                                  | /luscle & Fi                     | tness'     | 1979 & stud         | dies on male att                                                                | tractiveness                                                                     |
| Waist / height      | < 45%  |       |                                          |                                  |            |                     |                                                                                 |                                                                                  |
| Forearm / bicep (r) | = 0.83 |       |                                          | inge mesert                      |            |                     | 88<br>84<br>91<br>101<br>101<br>101<br>101<br>101<br>101<br>101<br>101          | 51<br>11<br>11<br>11<br>11<br>11<br>11<br>11<br>11<br>11<br>11<br>11<br>11<br>1  |
| Thigh / hip (r)     | = 0.60 |       |                                          | îcepe de literatere de l'especie |            |                     | 80<br>80<br>80<br>80<br>80<br>80<br>80<br>80<br>80<br>80<br>80<br>80<br>80<br>8 | ### ### ### ### ### ### ### ### ### ##                                           |
| Calf / thigh (r)    | = 0.67 | 2%    | 0.71                                     | tape measure                     |            |                     | T squat                                                                         | ##<br>##<br>##<br>##<br>##<br>##<br>##<br>##<br>##                               |
|                     |        |       | 10 10 10 10 10 10 10 10 10 10 10 10 10 1 |                                  |            |                     | ## 10                                                                           | 111<br>111<br>111<br>111<br>111<br>111<br>111<br>111                             |
| Longevity           |        |       |                                          |                                  |            |                     |                                                                                 |                                                                                  |
| Resting heart rate  | < 60   | 0     | 50.0 BPM                                 | blood donation                   |            | nutrition (paleo)   | 15<br>10<br>10<br>10<br>10<br>10<br>10<br>10                                    | -> paleo diet                                                                    |
| Systolic BP         | < 120  | 0     |                                          |                                  | <b>.</b> . | 141                 |                                                                                 |                                                                                  |
| Diastolic BP        | < 80   | 0     | Primary                                  | <i>indicators</i>                | of hea     | lith                |                                                                                 |                                                                                  |
| Cholesterol         | < 200  | 0     | 5115                                     |                                  |            | 9.0                 |                                                                                 | 10<br>20<br>20<br>20<br>20<br>20<br>20<br>20<br>20<br>20<br>20<br>20<br>20<br>20 |
| Hemoglobin          | = 14.5 | 5 0.5 | i 14.7 g/dl                              | blood donation                   |            | nutrition (paleo)   | ## 4#G                                                                          | tsib aslaq 🤄                                                                     |
| C                   |        |       | 14-14-14-14-14-14-14-14-14-14-14-14-14-1 |                                  |            |                     | 80 1 2 2 2 2 2 2 2 2 2 2 2 2 2 2 2 2 2 2                                        | 811<br>1000<br>1000<br>1010<br>1010<br>1010<br>1010<br>1010                      |
| Strength            |        |       |                                          |                                  |            |                     |                                                                                 |                                                                                  |
| Deadlift BW ratio   | ≥ 2.5  | 5     | 2.37                                     | Ming scale                       | July-11    | bodyfat, lifting    | -> training 4 of%                                                               | 88<br>84<br>11<br>11<br>11<br>11<br>11<br>11<br>11<br>11<br>11                   |
| Squat BW ratio      |        | 2     |                                          |                                  |            |                     |                                                                                 |                                                                                  |
| Bench BW ratio      | ≥ 1.5  |       | Fundan                                   | nental strer                     | igth to    | bodyweigh:          | t ratios                                                                        |                                                                                  |
| Chin BW Ratio       | ≥ 1.5  |       |                                          |                                  |            |                     |                                                                                 | #                                                                                |
| Overhead BW ratio   | ≥ 1    | l     | 0.96                                     | iiting, scale                    | July-11    | bodyfat, lifting    | l) training J. 86%                                                              | 184<br>184<br>184<br>185                                                         |